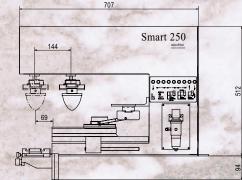

#### **Technical data**

#### Printing capacity without pad cleaning: up to 2'100 / hr Smart with pad cleaning up to 1'700 / hr without pad cleaning: with pad cleaning: up to 1'200 / hr pneumatic Drive: Printing force: max. 960 N Pad stroke: max. 80 mm Compressed air supply: 5-6 bar (87 psi) Air consumption: 116 l/min Control system: Micro prozessor 110-240V / 50-60Hz Main voltage: Control voltage: 24 VDC Weight machine: 60 kg **Dimensions:** see illustration Plate size max. 250 x 120 mm **Open System:** max. 260 x 250 mm Closed System: Plate thickness: 0.5 or 10 mm Cup size Ø: 4x 56 mm Print Ø: 4x 46 mm Print Ø: 3x 60 mm

Cup size Ø: 3x 70 mm Cup size Ø: 2x 86 mm Print Ø: 2x 76 mm Cup size Ø: 2x 120 mm Print Ø: 2x 110 mm

Number of colors: