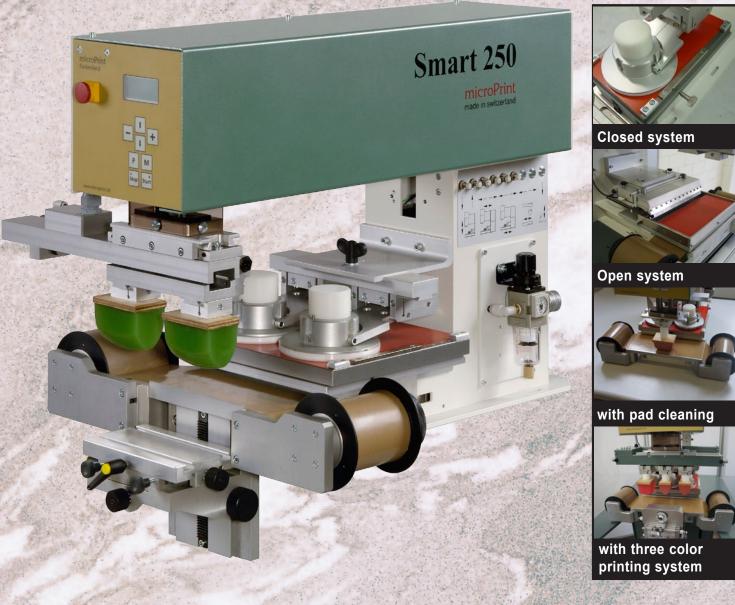

# The smart pad printer - Smart 250 small, easy-to-handle, inexpensive, accurate!

Precision engineered for quality printing

PAD PRINTING MACHINE

- Ideal for 1 3 color print
- Two- or three-color pad shuttle
- Pneumatic turning device
- Safety cell with light barrier or two-hand release
- Digital interfaces

### The smart pad printer – small, easy-to-handle, inexpensive, accurate!

The SMART 250 is an accurate, sturdy pad printing machine with all the essentials. It provides highest precision at a low price.

The SMART 250 Table Machine distinguishes itself through is very easy manual operation.