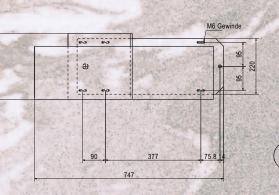

#### Printing capacity without pad cleaning: up to 2'100 / hr Smart with pad cleaning up to 1'700 / hr without pad cleaning: with pad cleaning: up to 1'200 / hr pneumatic Drive: Printing force: max. 960 N Pad stroke: max. 80 mm Compressed air supply: 5-6 bar (87 psi) Air consumption: 116 l/min Control system: Micro prozessor 110-240V / 50-60Hz Main voltage: Control voltage: 24 VDC Weight machine: 60 kg **Dimensions:** see illustration Plate size max. 250 x 120 mm **Open System:** max. 260 x 250 mm Closed System: Plate thickness: 0.5 or 10 mm Cup size Ø: 4x 56 mm Print Ø: 4x 46 mm Print Ø: 3x 60 mm